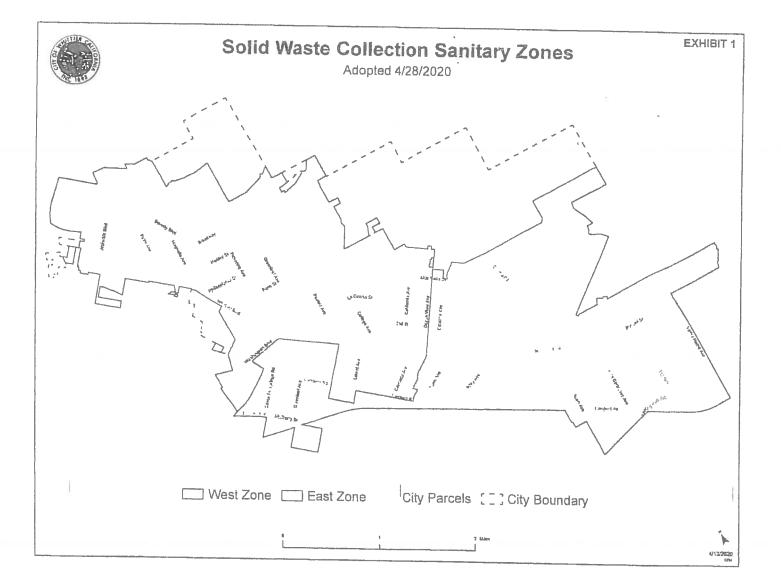

- 3. Revise the Zone Map in the form set forth in Exhibit 1 attached hereto and by this reference incorporated herein. The revised Zone map removes addresses 7904, 7912, 7918, 7926 and 7934 Ocean View Avenue from the East Zone and transfers to the West Zone and removes addresses 8003, 8015, 8025, 8033 and 8043 Ocean View Avenue from the West Zone and transfers to the East Zone.
- 4. Revise Rate Schedule in form set forth in Exhibit 2B attached hereto and by this reference incorporated herein. The revised Commercial Services Rate Schedule adds size options and pricing for commercial and multi-family recycling (1 cubic yard, 2 cubic yards and 4 cubic yards) and commercial and multi-family organics recycling (1 cubic yard).
- 5. Except as provided above, all other terms and conditions of Agreement No. A17-162 shall remain in full force and effect.